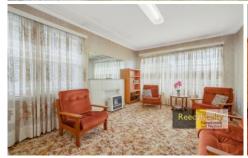

A range of original architectural features nostalgically resonate, including high ceilings, decorative cornices, bathroom fixtures, light shades and more.

Front entry is from the high set front verandah into a wide hall with bedrooms to the left. All are generous in size with high ceilings & built-in robes. Light filled & spacious, the lounge looks out to the front porch through wall to wall windows. Art Deco cornices and fireplace mantle decorate the space.