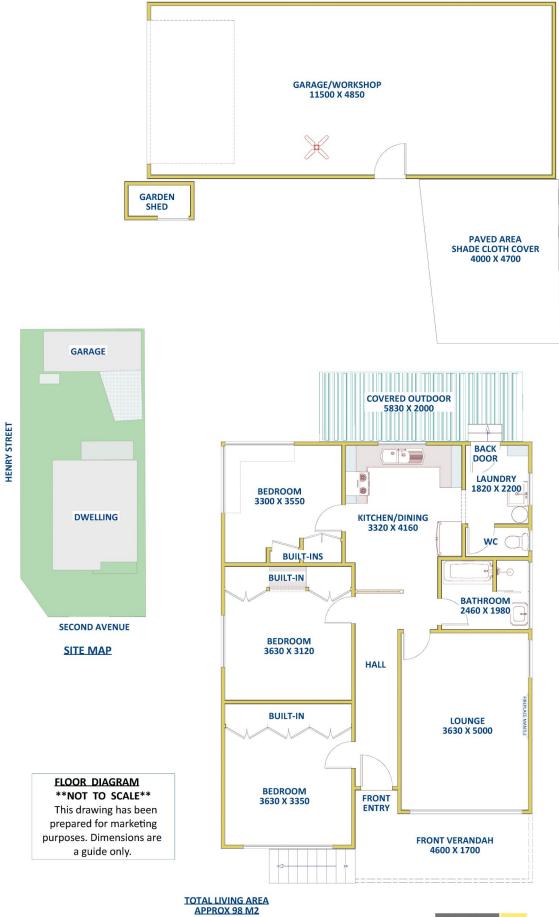

## 24 Second Avenue North Lambton NSW

Circa 1950's solid brick and tile home close to University, parkland, shops and only 8km to Newcastle CBD. Sitting with district views in an elevated position on sloping 436m2 corner block in sought after suburb.

A range of original architectural features nostalgically resonate, including high ceilings, decorative cornices, bathroom fixtures, light shades and more.

Front entry is from the high set front verandah into a wide hall with bedrooms to the left. All are generous in size with high ceilings & built-in robes. Light filled & spacious, the lounge looks out to the front porch through wall to wall windows. Art Deco cornices and fireplace mantle decorate the space.

A neat & functional kitchen/dining area has updated

3 📭 1 🔓 2 🗬

Land Size: 436 sqm

View: https://www.reecerealty.com.au/sale/nsw/ne

wcastle-region/north-lambton/residential/ho

use/7665799

Allen Reece 02 4950 2025