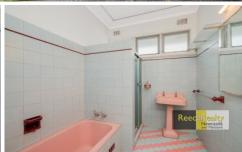

A range of original architectural features nostalgically resonate, including high ceilings, decorative cornices, bathroom fixtures, light shades and more.

Front entry is from the high set front verandah into a wide hall with bedrooms to the left. All are generous in size with high ceilings & built-in robes. Light filled & spacious, the lounge looks out to the front porch through wall to wall windows. Art Deco cornices and fireplace mantle decorate the space.