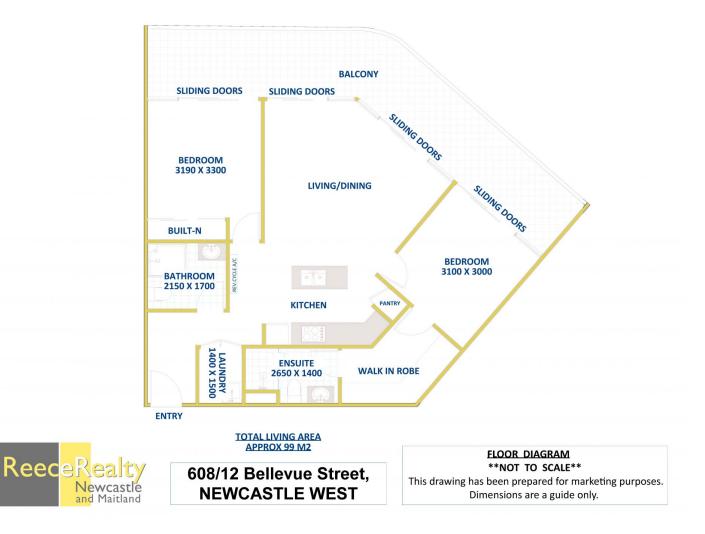

Both bedrooms feature views and floor to ceiling sliding glass door access to the balcony. Your master bedroom includes a walk-in robe and modern ensuite.

## 2 🛤 2 🚔 1 🚘

Building Size : 99 sqm

View

: https://www.reecerealty.com.au/sale/ns w/newcastle-region/newcastle-west/resi dential/unit/7665798

Allen Reece 02 4950 2025