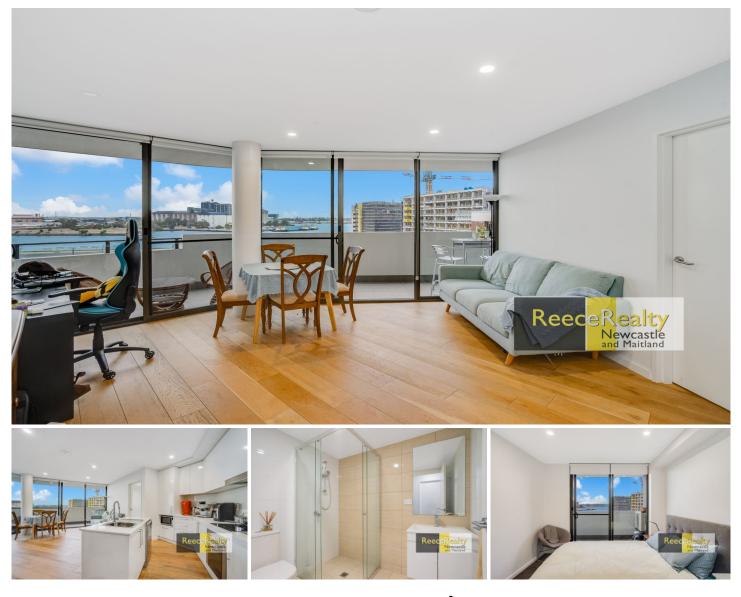

## 608/12 Bellevue Street Newcastle West NSW

Savour harbour views from this north easterly facing, two bedroom, two bathroom apartment on the 6th floor of this luxury security apartment building. Superb location amid the sights and services of Newcastle West & the Honeysuckle precinct. A dedicated parking space adds value however the interchange nearby makes all that Newcastle has to offer easily and quickly accessible.

Open plan living and multiple glass sliding doors through to the spacious balcony fill the unit with light and focus on harbour views. A sleek white kitchen and timber look floors present fresh and timeless appeal. Quality appliances provide convenience and reverse cycle air conditioning offers comfort.

Both bedrooms feature views and floor to ceiling sliding glass door access to the balcony. Your master bedroom includes a walk-in robe and modern ensuite.