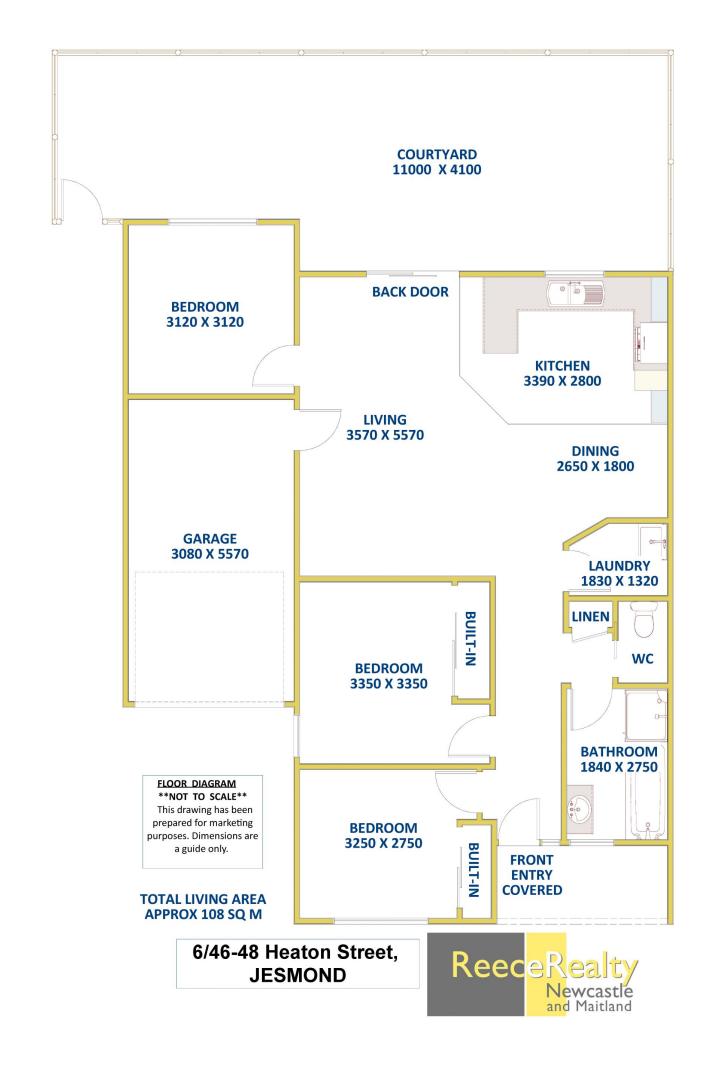

## 6/46-48 Heaton Street Jesmond NSW

This is a quality built, brick & tile Villa a short, level walk to University, shopping centre and services.

Upon entry you will be impressed by the layout, light quality and large paved courtyard. All three bedrooms have good natural light, are carpeted, with two having built in wardrobes. Living space is central & open plan with easy care flooring throughout.

In the well appointed kitchen is a dishwasher, gas cooking and quality oven. Generous cupboards and open benches with breakfast bar complete this pristine, functional space. There is also an internal laundry & separate WC. In the bathroom is a full size bath, separate shower & large vanity.

Entry to your private courtyard is through sliding glass

**Price :** \$ 515,000

**View :** https://www.reecerealty.com.au/sale/nsw/newcas tle-region/jesmond/residential/house/7665762

Allen Reece 02 4950 2025