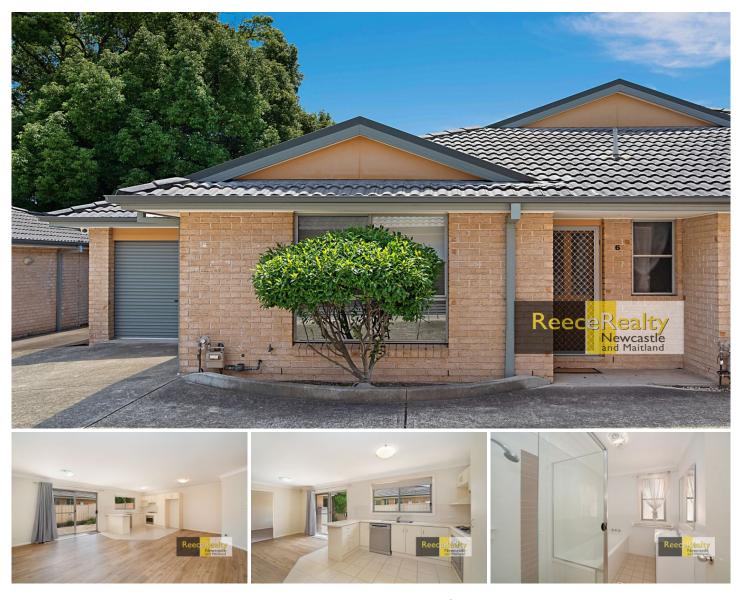

## 6/46-48 Heaton Street Jesmond NSW

This is a quality built, brick & tile Villa a short, level walk to University, shopping centre and services.

Upon entry you will be impressed by the layout, light quality and large paved courtyard. All three bedrooms have good natural light, are carpeted, with two having built in wardrobes. Living space is central & open plan with easy care flooring throughout.

In the well appointed kitchen is a dishwasher, gas cooking and quality oven. Generous cupboards and open benches with breakfast bar complete this pristine, functional space. There is also an internal laundry & separate WC. In the bathroom is a full size bath, separate shower & large vanity.

Entry to your private courtyard is through sliding glass

**Price :** \$ 515,000

**View :** https://www.reecerealty.com.au/sale/nsw/newcas tle-region/jesmond/residential/house/7665762

Allen Reece 02 4950 2025