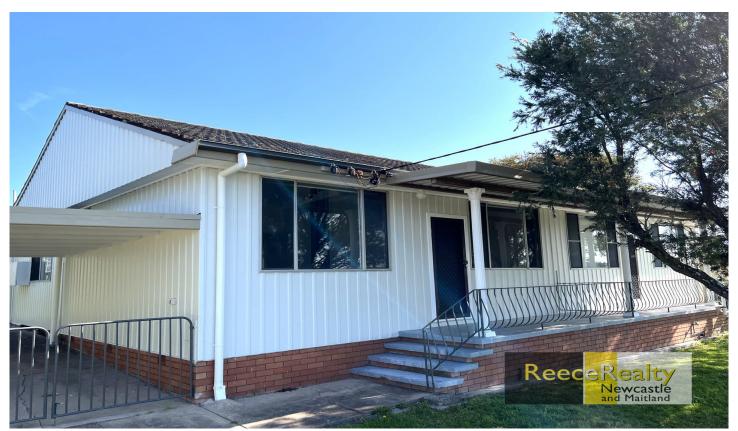

## 2/27 Hannah Street Wallsend NSW

This neat and tidy 2 bedroom unit is located within a short distance to Wallsend shopping center, Wallsend Public School and Callaghan High School Campus.

Gain access to the property via a front porch, and enter into a light filled home featuring timber flooring throughout. The chef's kitchen features plenty of storage space and a electric stove and oven for all your cooking needs.