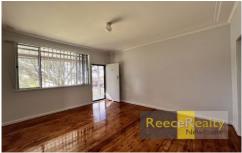

The bedroom with timber flooring features a built in wardrobe with sliding doors. The bathroom features a modern vanity with mirror and a step over bath/shower.

A standalone external laundry and W/C is accessible via the back doors which opens to a fully fenced rear yard. Water usage is also inclusive to save you those extra rental costs!