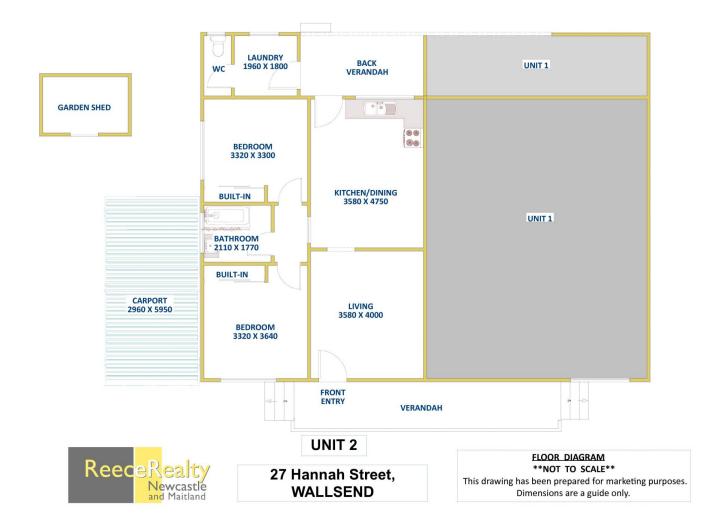

## 2/27 Hannah Street Wallsend NSW

This neat and tidy 2 bedroom unit is located within a short distance to Wallsend shopping center, Wallsend Public School and Callaghan High School Campus.

Gain access to the property via a front porch, and enter into a light filled home featuring timber flooring throughout. The chef's kitchen features plenty of storage space and a electric stove and oven for all your cooking needs.

The bedroom with timber flooring features a built in wardrobe with sliding doors. The bathroom features a modern vanity with mirror and a step over bath/shower.

A standalone external laundry and W/C is accessible via the back doors which opens to a fully fenced rear yard. Water usage is also inclusive to save you those extra rental costs!