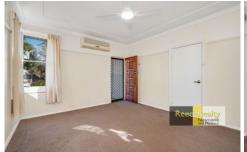

Light and bright, with high ceilings and plenty of windows throughout, step into the lounge (recent fourth bedroom) with reverse cycle air conditioning & ceiling fan. Through double doors you enter a second living/dining space also with ceiling fan.