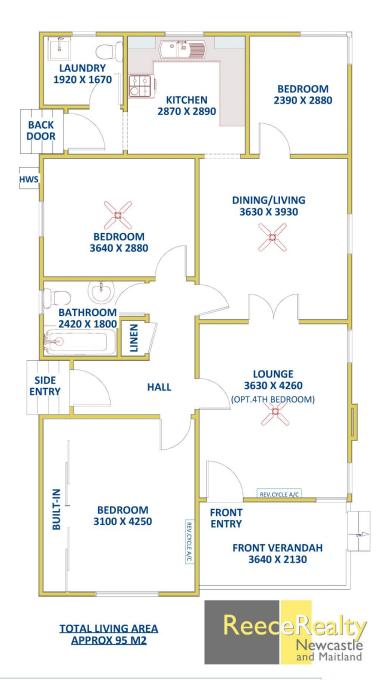

Light and bright, with high ceilings and plenty of windows throughout, step into the lounge (recent fourth bedroom) with reverse cycle air conditioning & ceiling fan. Through double doors you enter a second living/dining space also with ceiling fan.

At the rear you will find a neat bedroom beside the refreshed kitchen offering gas cooking, plentiful bench space & storage and looking out to the back yard. Off the kitchen is the internal laundry & convenient additional WC.

## FLOOR DIAGRAM \*\*NOT TO SCALE\*\*

This drawing has been prepared for marketing purposes. Dimensions are a guide only.

44 Cameron Street, JESMOND