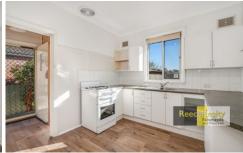

At the rear you will find a neat bedroom beside the refreshed kitchen offering gas cooking, plentiful bench space & storage and looking out to the back yard. Off the kitchen is the internal laundry & convenient additional WC.