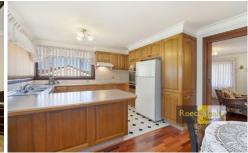

## 30 Bindowan Crescent Maryland NSW

This stylish brick and tile home situated in one of Maryland's main streets is oozing with quality and class.

You make entry into the house via a covered porch. The spacious formal living and dining area features large light filled windows at the front of the house and flows into the separate open plan contemporary kitchen and family room area. The kitchen with an oven & separate grill, ceramic cooktop and plenty of bench space would suit large family entertaining.