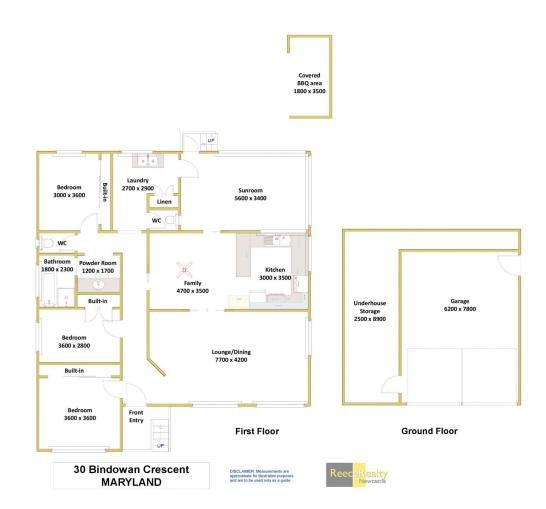

## 30 Bindowan Crescent Maryland NSW

This stylish brick and tile home situated in one of Maryland's main streets is oozing with quality and class.

You make entry into the house via a covered porch. The spacious formal living and dining area features large light filled windows at the front of the house and flows into the separate open plan contemporary kitchen and family room area. The kitchen with an oven & separate grill, ceramic cooktop and plenty of bench space would suit large family entertaining.

There is a third living area in the fully enclosed sunroom that overlooks the large backyard.

The three double sized bedrooms all have built-in robes and are situated in a row down one side of the house with the centrally located bathroom with full size bath and

3 📭 1 🔓 2 🗬

Land Size: 553 sqm

View : https://www.reecerealty.com.au/lease/nsw/n

ewcastle-region/maryland/residential/house/

7629896

Nick Majurovski 02 4950 2025