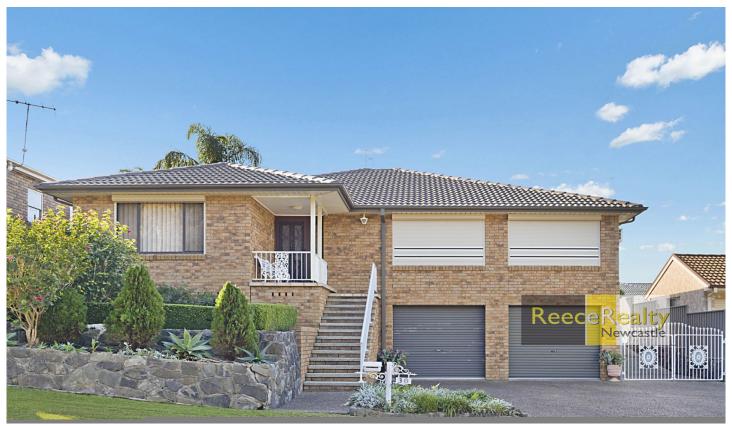

## 30 Bindowan Crescent Maryland NSW

This stylish brick and tile home situated in one of Maryland's main streets is oozing with quality and class.

You make entry into the house via a covered porch. The spacious formal living and dining area features large light filled windows at the front of the house and flows into the separate open plan contemporary kitchen and family room area. The kitchen with an oven & separate grill, ceramic cooktop and plenty of bench space would suit large family entertaining.