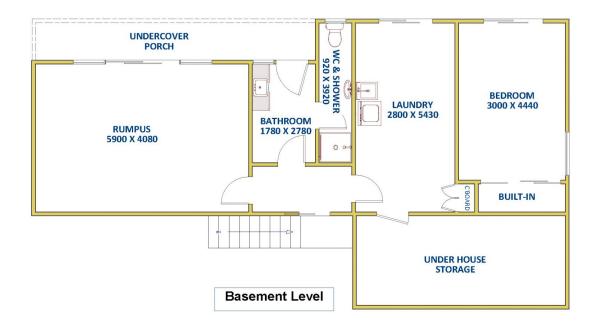

Downstairs you will find two more bedrooms, both with air conditioning and one with built in robe. The second could alternately be used as a large separate rumpus room. Also on this level are internal laundry facilities and another en suite style bathroom.