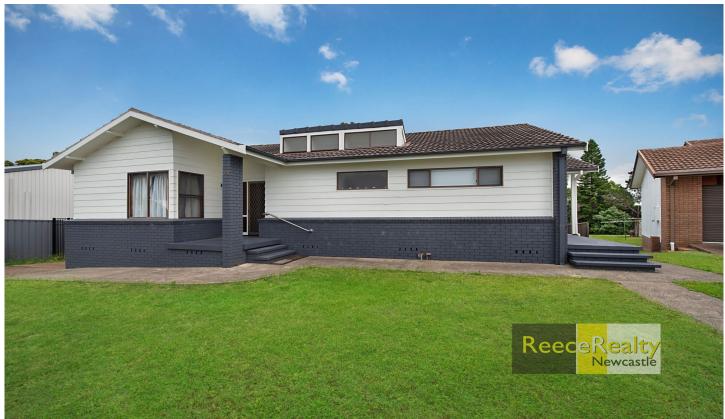

## 32 Cooksey Close Waratah West NSW

Welcoming from the moment you enter, the entry hall leads to the combined lounge/dining room with air conditioning and a ceiling fan, leading on to the enclosed verandah overlooking the rear yard. The spacious kitchen features, a breakfast bar, electric cooking and dishwasher. The upstairs level has 4 generous sized bedrooms (3 with built in robes). and the 3 way bathroom with shower and bath tub.

A large level rear yard and paved patio area offers ample outdoor living space with a reserve at the rear of the

6 🗀 2 🔓 2 🖨

**View**: https://www.reecerealty.com.au/lease/nsw/newca stle-region/waratah-west/residential/house/76287