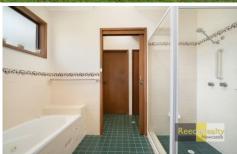

## 32 Cooksey Close Waratah West NSW

Welcoming from the moment you enter, the entry hall leads to the combined lounge/dining room with air conditioning and a ceiling fan, leading on to the enclosed verandah overlooking the rear yard. The spacious kitchen features, a breakfast bar, electric cooking and dishwasher. The upstairs level has 4 generous sized bedrooms (3 with built in robes). and the 3 way bathroom with shower and bath tub.

Downstairs you will find two more bedrooms, both with air conditioning and one with built in robe. The second could alternately be used as a large separate rumpus room. Also on this level are internal laundry facilities and another en suite style bathroom.