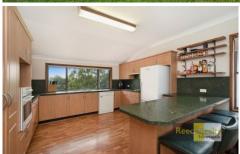

## 32 Cooksey Close Waratah West NSW

Welcoming from the moment you enter, the entry hall leads to the combined lounge/dining room with air conditioning and a ceiling fan, leading on to the enclosed verandah overlooking the rear yard. The spacious kitchen features, a breakfast bar, electric cooking and dishwasher. The upstairs level has 4 generous sized bedrooms (3 with built in robes). and the 3 way bathroom with shower and bath tub.