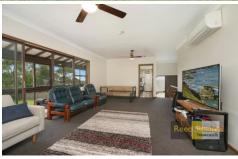

## 32 Cooksey Close Waratah West NSW

Welcoming from the moment you enter, the entry hall leads to the combined lounge/dining room with air conditioning and a ceiling fan, leading on to the enclosed verandah overlooking the rear yard. The spacious kitchen features, a breakfast bar, electric cooking and dishwasher. The upstairs level has 4 generous sized bedrooms (3 with built in robes). and the 3 way bathroom with shower and bath tub.