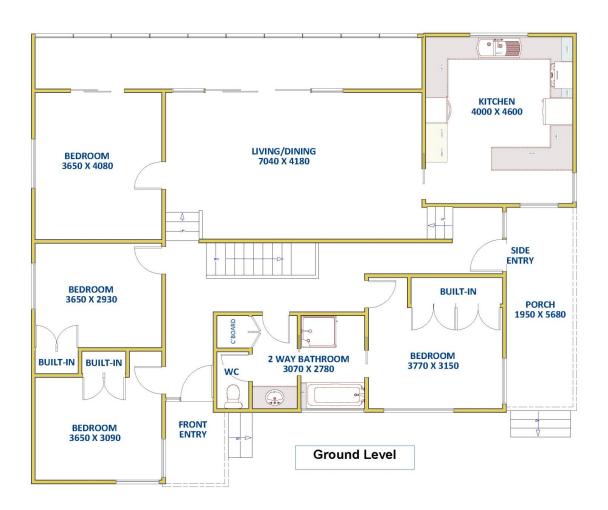

## 32 Cooksey Close Waratah West NSW

Welcoming from the moment you enter, the entry hall leads to the combined lounge/dining room with air conditioning and a ceiling fan, leading on to the enclosed verandah overlooking the rear yard. The spacious kitchen features, a breakfast bar, electric cooking and dishwasher. The upstairs level has 4 generous sized bedrooms (3 with built in robes). and the 3 way bathroom with shower and bath tub.