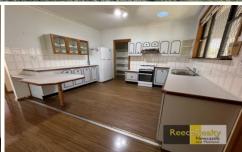

All 5 bedrooms contain adequate storage with 2 of them having built in wardrobes and the master having both a walk in wardrobe and full ensuite with shower and W/C.

A recently re-done chef's kitchen with gas cooking & walk in pantry, is available for all your cooking needs with the fridge also included! A second, master bathroom with separate W/C is available with a third W/C at the back of the property. On street / side access parking available.