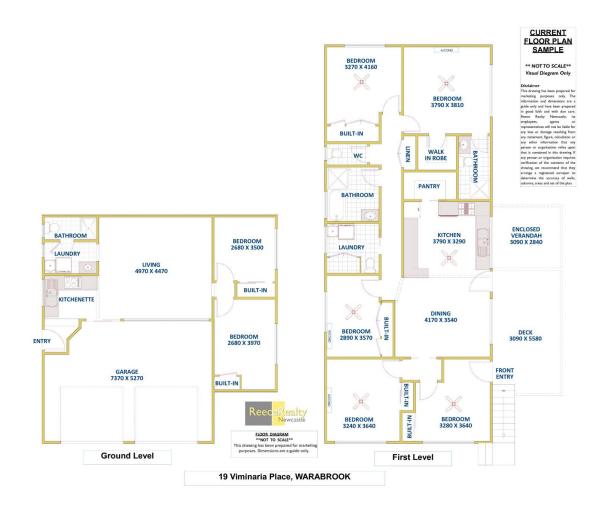

## 19 Viminaria Place Warabrook NSW

This tidy 5-bedroom main house separated on a shared property is in a highly sought after location, only minutes from the local shops, public transport and train station. Right side access via a stunning, well maintained garden entry, opens into a bright, open plan kitchen and dining space.

All 5 bedrooms contain adequate storage with 2 of them having built in wardrobes and the master having both a walk in wardrobe and full ensuite with shower and W/C.

A recently re-done chef's kitchen with gas cooking & walk in pantry, is available for all your cooking needs with the fridge also included! A second, master bathroom with separate W/C is available with a third W/C at the back of the property. On street / side access parking available.