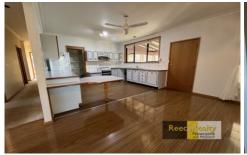

All 5 bedrooms contain adequate storage with 2 of them having built in wardrobes and the master having both a walk in wardrobe and full ensuite with shower and W/C.

A recently re-done chef's kitchen with gas cooking & walk in pantry, is available for all your cooking needs with the fridge also included! A second, master bathroom with separate W/C is available with a third W/C at the back of the property. On street / side access parking available.