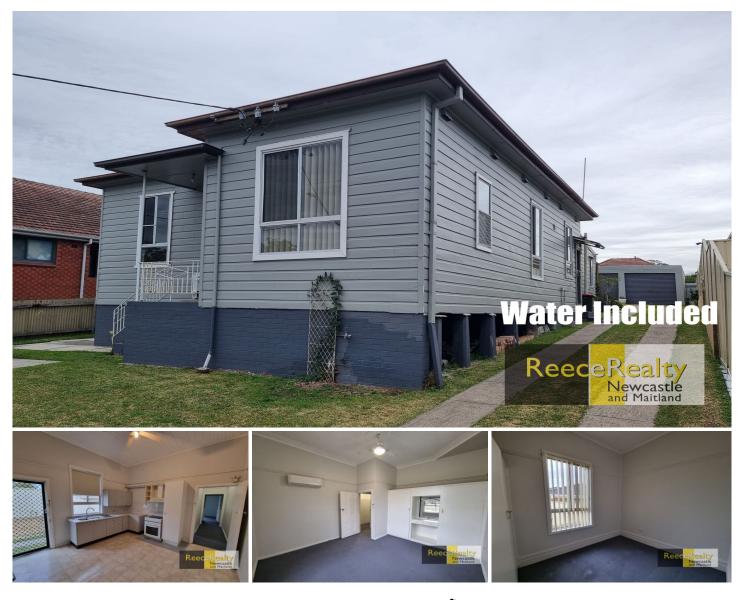

## 1/10 Coles Street Jesmond NSW

This neat and tidy 2 bedroom unit is feature packed with ceiling fans in all rooms, air conditioning in the front room, built in robes, high ornate ceilings, plenty of storage areas and lock up garage.

Overlooking the beautiful gardens of Jesmond Park, walking distance to public transport and Jesmond Shopping Centre. Close to local schools, Newcastle University, Mater and John Hunter Hospital.

Water usage is included.