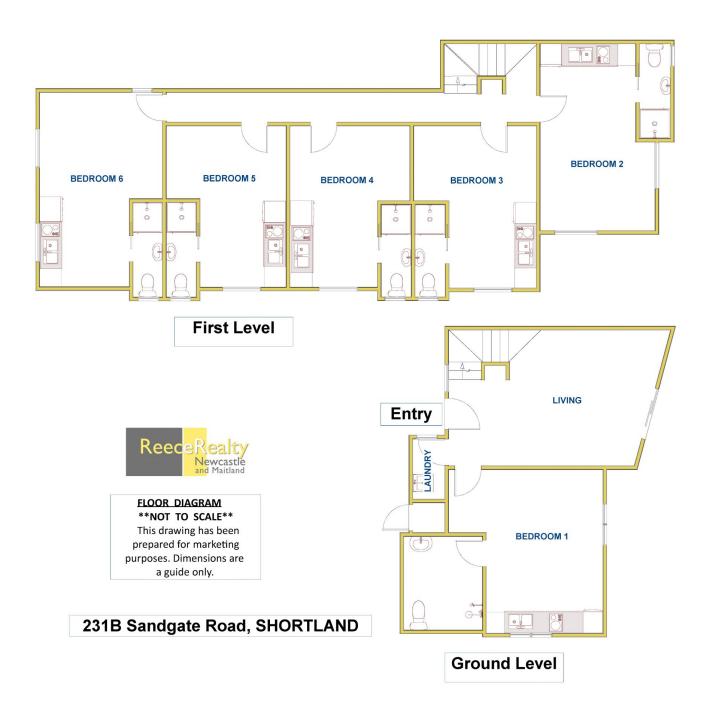

## 231 Sandgate Road Birmingham Gardens NSW

MODERN 16 Self Contained Individual Studio Units. 2 of these studios are wheelchair accessible.

New complex with shared laundry and a large common area.

All studios feature reverse cycle air conditioning, ensuite style bathrooms, built-in robe, kitchenettes with oven fully equipped. Fully furnished including double or queen ensemble beds.