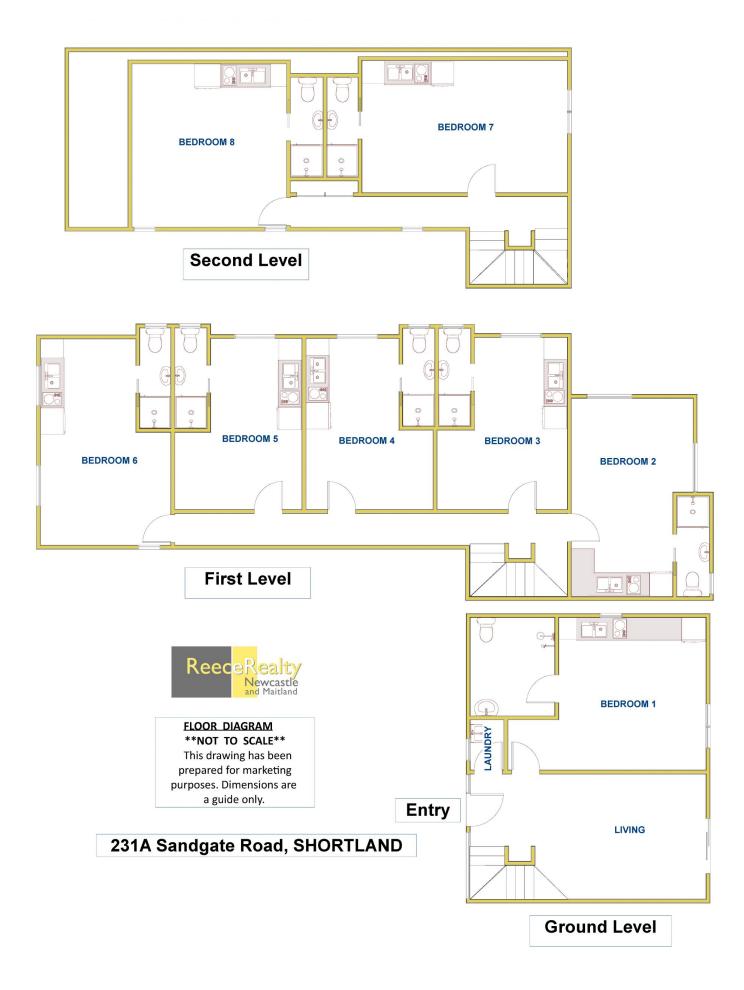

## 231 Sandgate Road Birmingham Gardens NSW

MODERN 16 Self Contained Individual Studio Units. 2 of these studios are wheelchair accessible.

New complex with shared laundry and a large common area.

All studios feature reverse cycle air conditioning, ensuite style bathrooms, built-in robe, kitchenettes with oven fully equipped. Fully furnished including double or queen ensemble beds.

## 1 🖳

Price: \$360 per week

**View**: https://www.reecerealty.com.au/lease/nsw/newca stle-region/birmingham-gardens/residential/studi o/7617619

Melissa Reece 02 4950 2025

Second Level