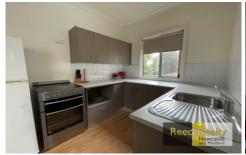

## 296A Sandgate Road Shortland NSW

Modern fully furnished unit features 1 bedroom, combined lounge and dining, separate kitchen and bathroom. Furnishings include double bed, clothing storage, lounge, dining set, television, fridge and washing machine. Located close to transport and Newcastle University.