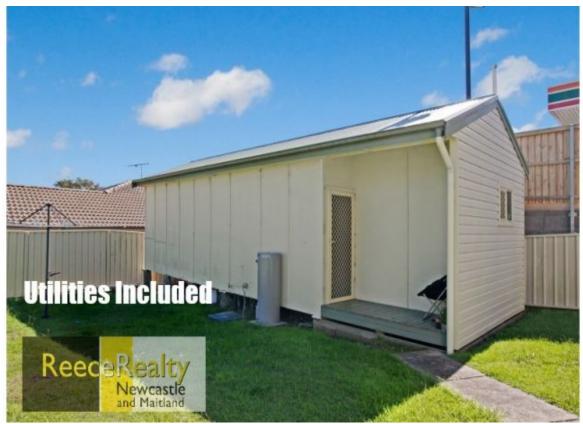

## 296A Sandgate Road Shortland NSW

Modern fully furnished unit features 1 bedroom, combined lounge and dining, separate kitchen and bathroom. Furnishings include double bed, clothing storage, lounge, dining set, television, fridge and washing machine. Located close to transport and Newcastle University.

## 296A Sandgate Road, SHORTLAND Granny Flat