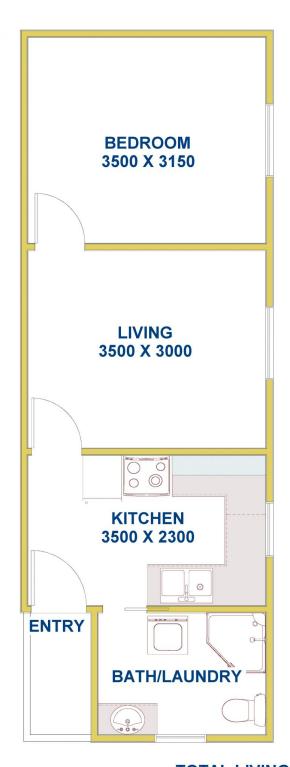

## 296A Sandgate Road Shortland NSW

Modern fully furnished unit features 1 bedroom, combined lounge and dining, separate kitchen and bathroom. Furnishings include double bed, clothing storage, lounge, dining set, television, fridge and washing machine. Located close to transport and Newcastle University.

## TOTAL LIVING AREA 39 SQM APPROX

DISCLAIMER: Measurements are approximate for illustration purposes and are to be used only as a guide