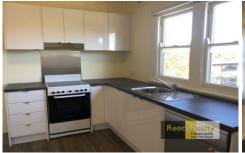

The master bedroom has built in storage and all rooms with windows allowing for natural sunlight. The eat in kitchen features a electric stove and oven and dishwasher is also provided.

Located close to Jesmond Shopping Centre, Newcastle University and public transport.

## Property features;

- 3 Bedrooms, master w/ built in wardrobe
- Chef's kitchen w/ electric oven and stove + dishwasher

3 🖳 1 🟪

**View**: https://www.reecerealty.com.au/lease/nsw/newca stle-region/jesmond/residential/house/7615832