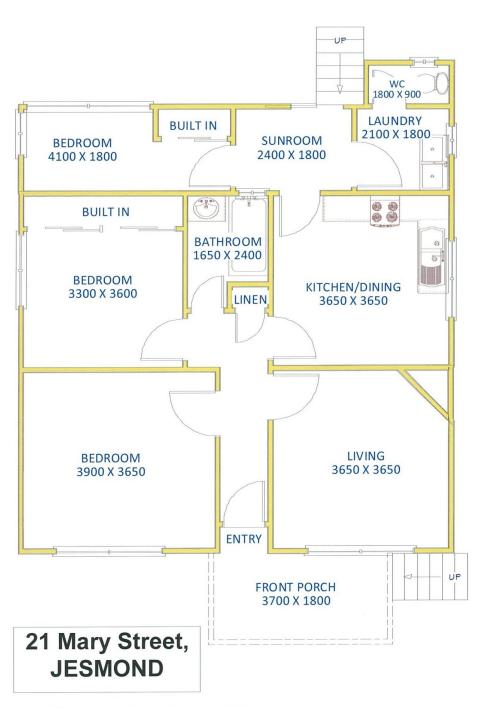

## 21 Mary Street Jesmond NSW

This beautiful, large family home features 3 carpeted & large bedrooms, great sized eat in kitchen, lounge room with a pleasant north aspect and split system air conditioner. Centrally located bathroom with new vanity, shower over bath and separate toilet.

The master bedroom has built in storage and all rooms with windows allowing for natural sunlight. The eat in kitchen features a electric stove and oven and dishwasher is also provided.

Located close to Jesmond Shopping Centre, Newcastle University and public transport.

## Property features;

- 3 Bedrooms, master w/ built in wardrobe
- Chef's kitchen w/ electric oven and stove + dishwasher

3 🖳 1 🟪

**View**: https://www.reecerealty.com.au/lease/nsw/newca stle-region/jesmond/residential/house/7615832