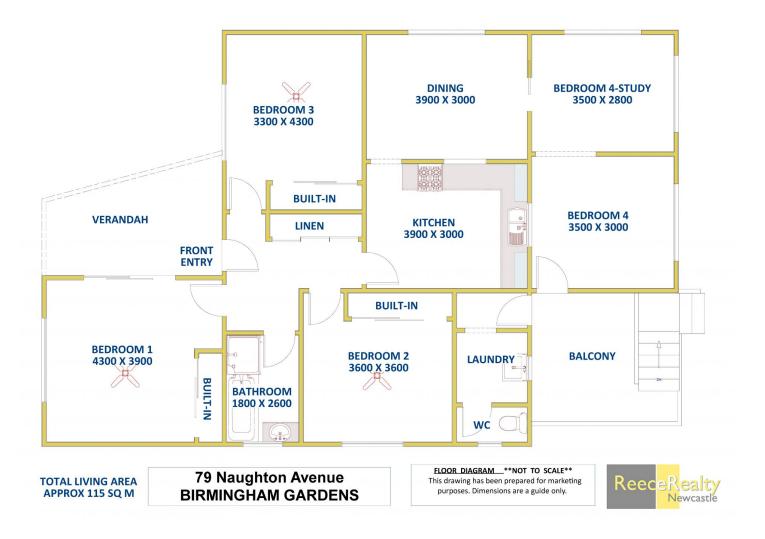

## 79 Naughton Avenue Birmingham Gardens NSW

This 4 bedroom house boasts large bedrooms and built-in wardrobes. The rear bedroom is designed with 2 living areas featuring a home office/study and a bedroom with freestanding wardrobe and its own external access.

The house has a central kitchen and bathroom with a toilet off the laundry. The living room has a reverse cycle air conditioner that flows into the kitchen.

Located close to Jesmond Central shopping centre, University of Newcastle and mater hospital.