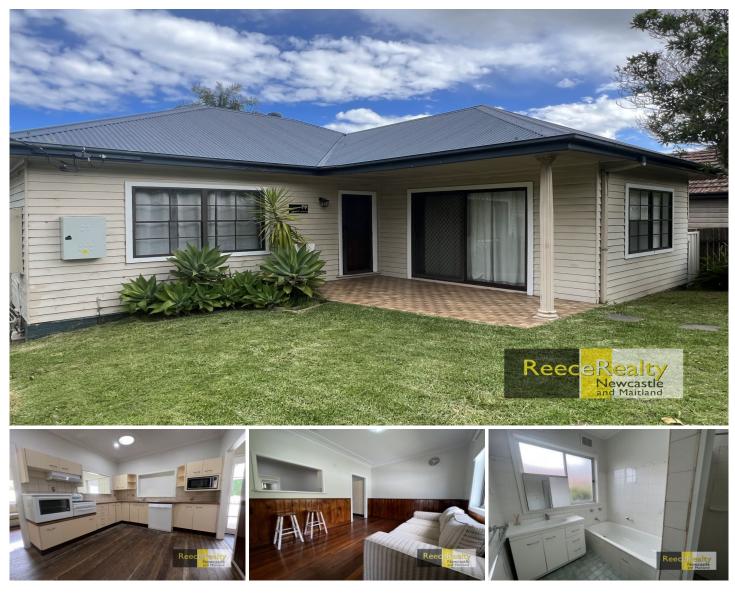

## 79 Naughton Avenue Birmingham Gardens NSW

This 4 bedroom house boasts large bedrooms and built-in wardrobes. The rear bedroom is designed with 2 living areas featuring a home office/study and a bedroom with freestanding wardrobe and its own external access.

The house has a central kitchen and bathroom with a toilet off the laundry. The living room has a reverse cycle air conditioner that flows into the kitchen.

Located close to Jesmond Central shopping centre, University of Newcastle and mater hospital.

## \*\*Rent includes Water\*\*

Note - the yard houses a separately leased granny flat.