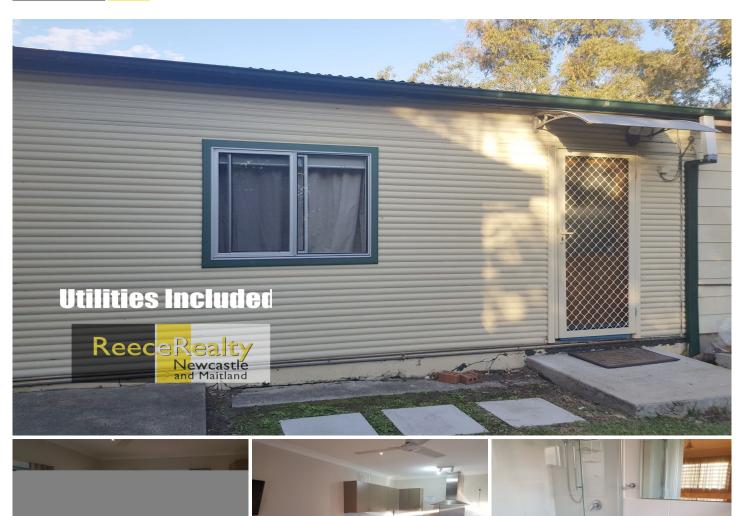

## 11A Canara Place North Lambton NSW

Within seconds walking to the university you will find this self contained one bedroom granny flat with modern bathroom. Features gas cooking, fridge, dishwasher and front loading washing machine. This property comes fully furnished so all you will need to do is move straight in.

\*\*All bills included and Internet provided as a complimentary service\*\*

1 🚐 1 🚍 1 🗬

**View**: https://www.reecerealty.com.au/lease/nsw/newca stle-region/north-lambton/residential/unit/7611960

Melissa Reece 02 4950 2025

## 11a Canara Place, NORTH LAMBTON

## **Granny Flat**