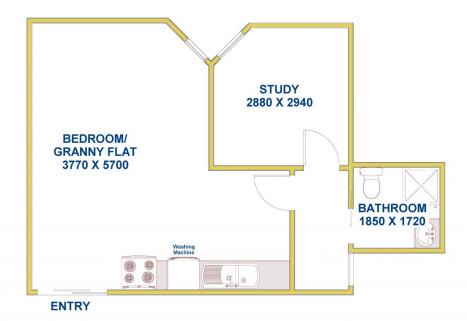

## 24a Ralph Street Jesmond NSW

You enter this lovely 1-bedroom granny flat through a private courtyard and walk into a brightly lit, open living space sitting on floating floorboards.

The bedroom has grey carpets with a corner setup, perfect for a unique corner study setup in the bedroom.

The kitchen features open shelving, electric stove cooking and a front loader washing machine.

The contemporary bathroom features a shower and w/c with storage space.

Located on the high side of Jesmond close to the the Shopping Centre, Newcastle University, and public transport.

## **FLOOR DIAGRAM \*\*NOT TO SCALE\*\***

This drawing has been prepared for marketing purposes. Dimensions are a guide only.