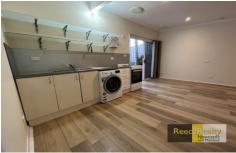

The kitchen features open shelving, electric stove cooking and a front loader washing machine.

The contemporary bathroom features a shower and w/c with storage space.

Located on the high side of Jesmond close to the the Shopping Centre, Newcastle University, and public transport.