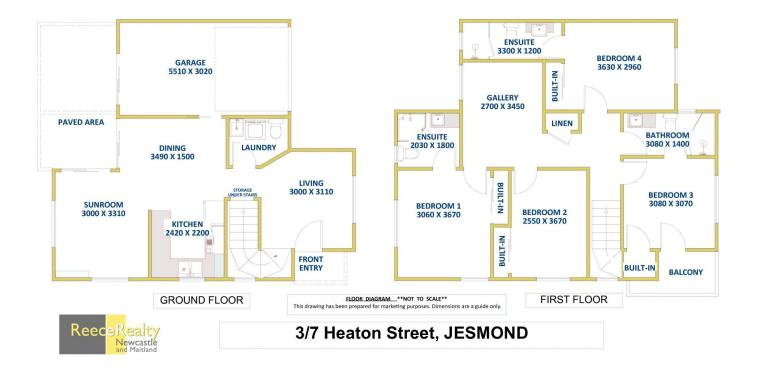

## 3/7 Heaton Street Jesmond NSW

This beautiful modern 4 bedroom townhouse features ducted and split system air conditioning, dishwasher and 2 ensuited bedrooms.

Open style living areas make this property light filled with flow through to the paved and landscaped court yard.

Chefs kitchen features stone bench tops, gas cooking and dishwasher.

Located within walking distance to Jesmond Shopping centre, public transport, both Primary and High Schools as well as Newcastle University. 4 🛤 3 🚔 2 🚘