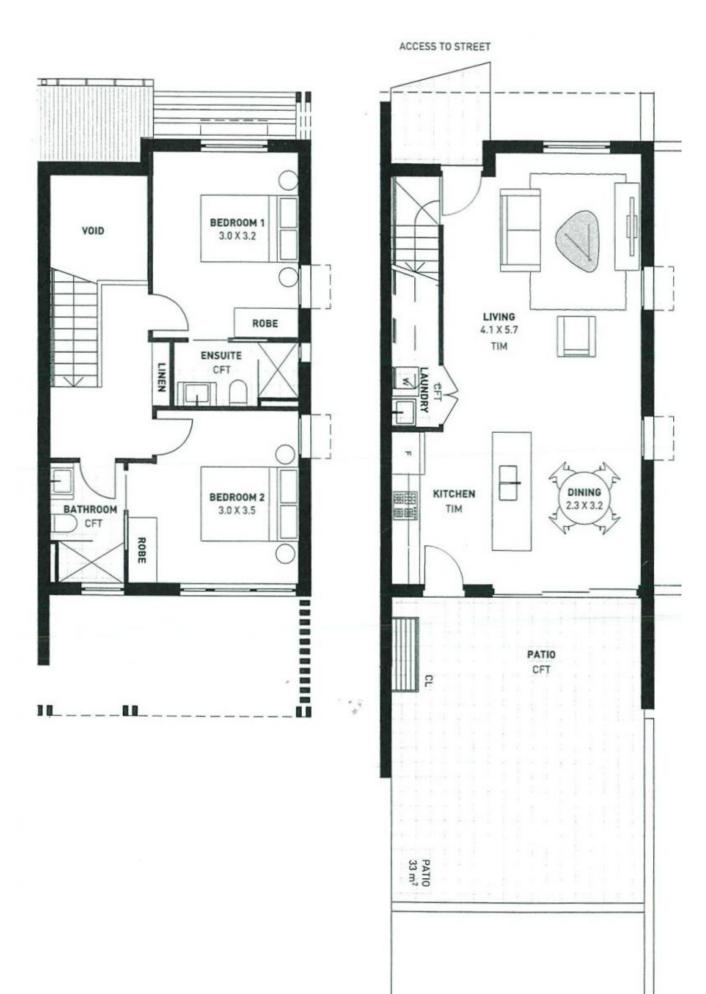

## 1/15 Livistonia Circuit Waratah West NSW

Located within the recently built "The Grounds" development, opposite the University of Newcastle, this beautiful townhouse

Featuring a large light filled open plan living area from the entry including an entertainer's kitchen including stainless steel appliances and island bench. The area opens out onto the generous tiled and enclosed courtyard including a small easy maintenance garden and wall mounted clothesline.

Upstairs you will find two spacious bedrooms, both with built in robes. One bedroom has a direct ensuite and the other a two-way entry to the main bathroom.

Parking for one vehicle is located within the secure underground garage which includes a caged storage area.