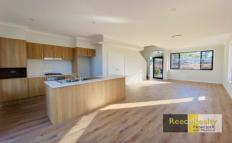

## 1/15 Livistonia Circuit Waratah West NSW

Located within the recently built "The Grounds" development, opposite the University of Newcastle, this beautiful townhouse

Featuring a large light filled open plan living area from the entry including an entertainer's kitchen including stainless steel appliances and island bench. The area opens out onto the generous tiled and enclosed courtyard including a small easy maintenance garden and wall mounted clothesline.