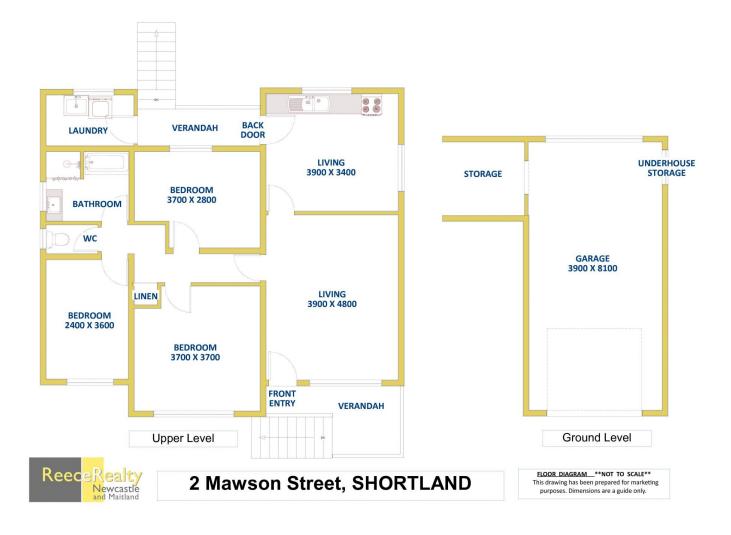

## 2 Mawson Street Shortland NSW

This beautiful 3-bedroom home has plenty of features to offer, including a fully renovated kitchen, all bedrooms freshly painted with floorboards, a large backyard perfect for entertaining and ducted air-conditioning to get you through each season of the year!

All 3 bedrooms are engulfed in stunning natural sunlight. There is tons of living space provided upon entry into the property. Walk into the renovated chef's kitchen, with electric stove and oven cooking provided.

The bathroom features a shower, bath and separate W/C. A back veranda provides step down access to the backyard.

This neat and tidy brick home is located walking distance to Shortland Primary School, Private Hospital and shops. Close to public transport, Newcastle University and major