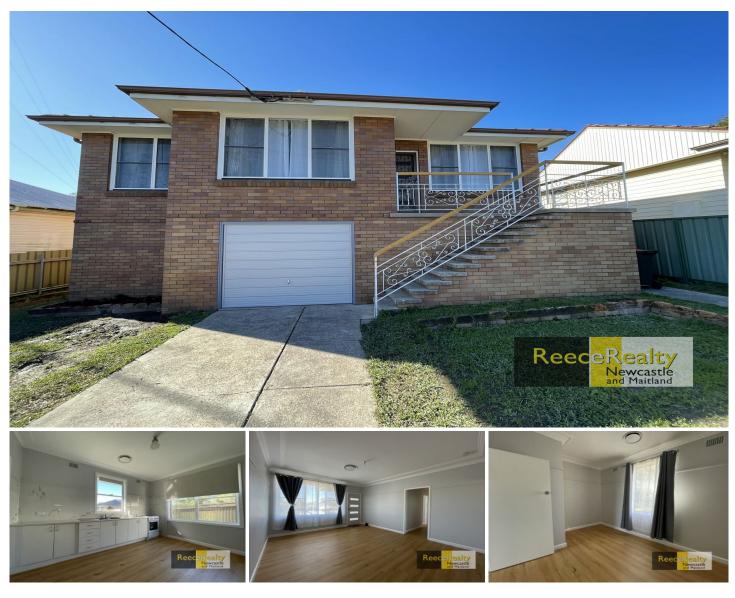

## 2 Mawson Street Shortland NSW

This beautiful 3-bedroom home has plenty of features to offer, including a fully renovated kitchen, all bedrooms freshly painted with floorboards, a large backyard perfect for entertaining and ducted air-conditioning to get you through each season of the year!

All 3 bedrooms are engulfed in stunning natural sunlight. There is tons of living space provided upon entry into the property. Walk into the renovated chef's kitchen, with electric stove and oven cooking provided.

The bathroom features a shower, bath and separate W/C. A back veranda provides step down access to the backyard.

This neat and tidy brick home is located walking distance to Shortland Primary School, Private Hospital and shops. Close to public transport, Newcastle University and major