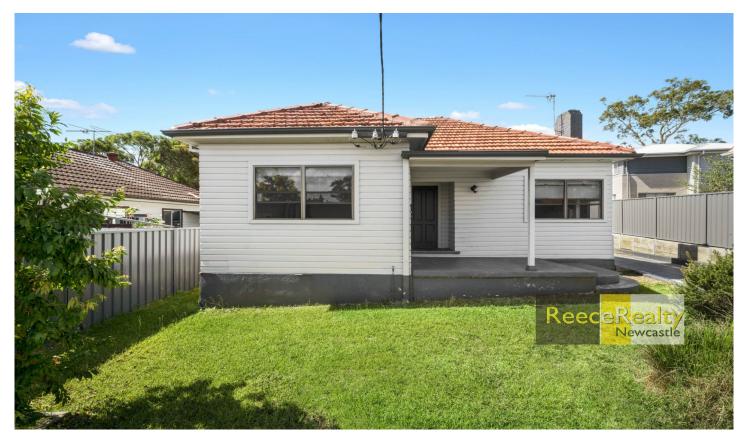

## 10 Lee Crescent Birmingham Gardens NSW

Large bedroom available in three bedroom home in a sought after location, within walking distance to Newcastle University, public transport and Jesmond Central. The property features open style timber-benched kitchen with electric cooking. Modern bathroom and a separate toilet. The available bedroom has a large built in robe and ceiling fan, this unfurnished room is ready to move in.