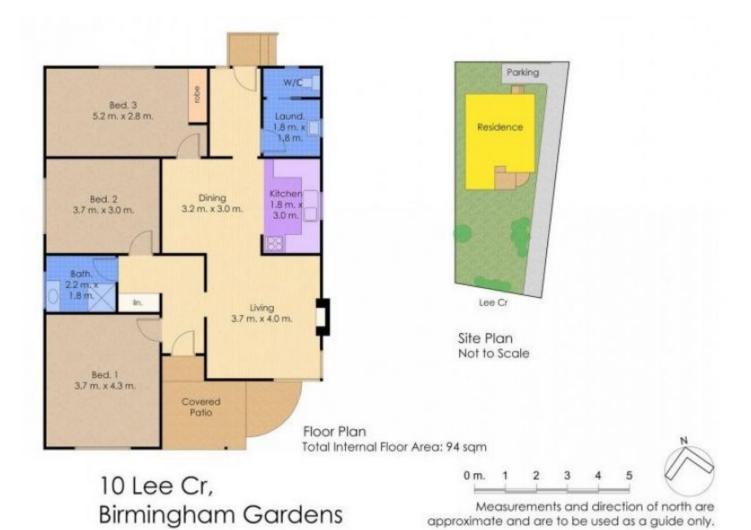

## 10 Lee Crescent Birmingham Gardens NSW

Large bedroom available in three bedroom home in a sought after location, within walking distance to Newcastle University, public transport and Jesmond Central. The property features open style timber-benched kitchen with electric cooking. Modern bathroom and a separate toilet. The available bedroom has a large built in robe and ceiling fan, this unfurnished room is ready to move in.