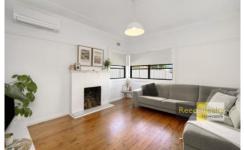

## 10 Lee Crescent Birmingham Gardens NSW

Large bedroom available in three bedroom home in a sought after location, within walking distance to Newcastle University, public transport and Jesmond Central. The property features open style timber-benched kitchen with electric cooking. Modern bathroom and a separate toilet. The available bedroom has a large built in robe and ceiling fan, this unfurnished room is ready to move in.