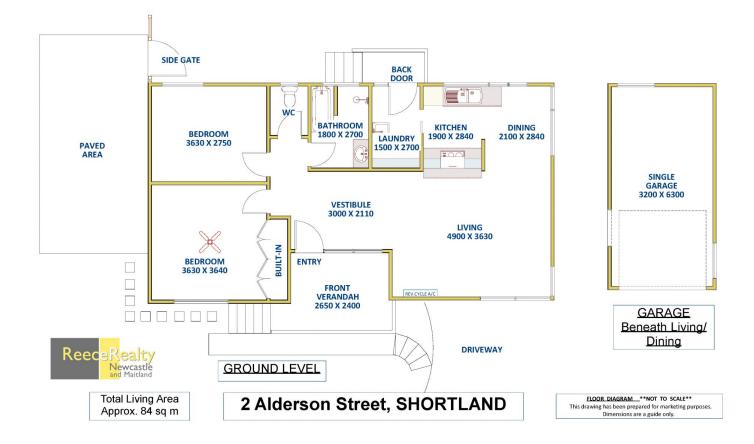

Entry from a large covered verandah opens to the light filled living space with polished floorboards and reverse cycle air conditioning. High ceilings with decorative cornices add character throughout. Walk on to the dining area and modern, renovated kitchen. A large internal laundry off the kitchen allows access to the neat back yard.

Two good sized bedrooms with polished floorboards, the main with built-in robe and ceiling fan, are situated next to the bathroom and separate WC. The updated bathroom includes large bath, separate shower and vanity.