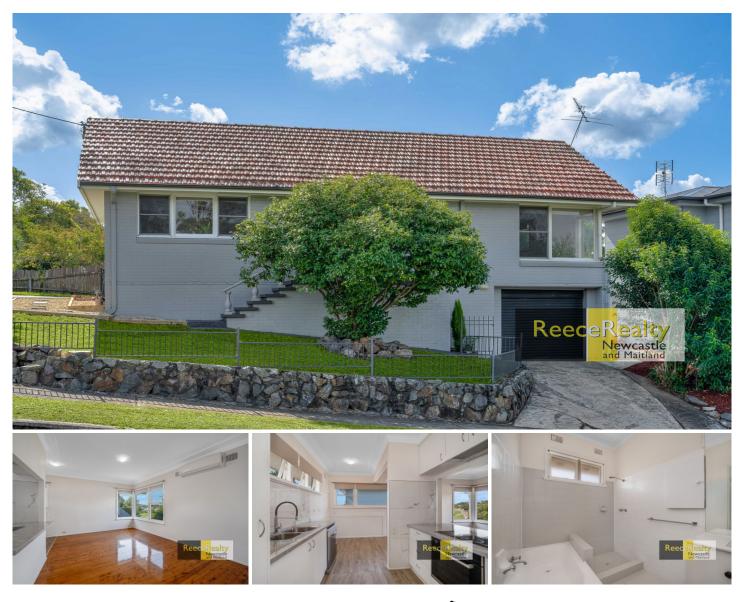

## 2 Alderson Street Shortland NSW

Don't miss this solid little starter. Recently refurbished and freshly painted inside & out, this brick veneer & tile home on approximately 315m2 corner block is ready to call home or rent out.

Entry from a large covered verandah opens to the light filled living space with polished floorboards and reverse cycle air conditioning. High ceilings with decorative cornices add character throughout. Walk on to the dining area and modern, renovated kitchen. A large internal laundry off the kitchen allows access to the neat back yard.

Two good sized bedrooms with polished floorboards, the main with built-in robe and ceiling fan, are situated next to the bathroom and separate WC. The updated bathroom includes large bath, separate shower and vanity.