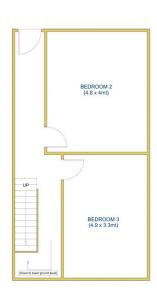

## 18 Church Street Newcastle NSW

This 7 bedroom student accommodation property located in the heart of Newcastle CBD. All bedrooms equipped with double bed, desk, lamp, chair and clothing storage. The property features a modern kitchen/ dining, two shared bathrooms and internal laundry. Within walking distance to Newcastle beach, shops and train station. Sorry no pets.

## 18 Church Street, Newcastle

DISCLAIMER: Measurements are approximate for illustration purposes and are to be used only as a guide

Lower Ground Level

Ground / Entry Level

2nd/Top Floor