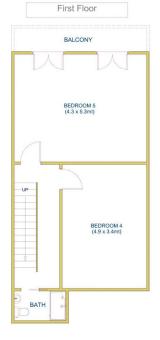

## 18 Church Street Newcastle NSW

This 7 bedroom student accommodation property located in the heart of Newcastle CBD. All bedrooms equipped with double bed, desk, lamp, chair and clothing storage. The property features a modern kitchen/ dining, two shared bathrooms and internal laundry. Within walking distance to Newcastle beach, shops and train station. Sorry no pets.

## 18 Church Street, Newcastle

DISCLAIMER: Measurements are approximate for illustration purposes and are to be used only as a guide

Lower Ground Level

Ground / Entry Level

2nd/Top Floor