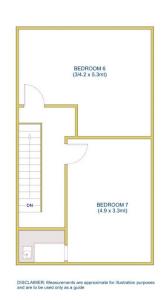

## 18 Church Street Newcastle NSW

This 7 bedroom student accommodation property located in the heart of Newcastle CBD. All bedrooms equipped with double bed, desk, lamp, chair and clothing storage. The property features a modern kitchen/ dining, two shared bathrooms and internal laundry. Within walking distance to Newcastle beach, shops and train station. Sorry no pets.

## 18 Church Street, Newcastle

DISCLAIMER: Measurements are approximate for illustration purposes and are to be used only as a guide

Lower Ground Level

Ground / Entry Level

2nd/Top Floor