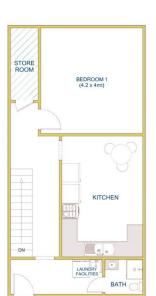

## 18 Church Street Newcastle NSW

This 7 bedroom student accommodation property located in the heart of Newcastle CBD. All bedrooms equipped with double bed, desk, lamp, chair and clothing storage. The property features a modern kitchen/ dining, two shared bathrooms and internal laundry. Within walking distance to Newcastle beach, shops and train station. Sorry no pets.

## 18 Church Street, Newcastle

DISCLAIMER: Measurements are approximate for illustration purposes and are to be used only as a guide

Lower Ground Level

Ground / Entry Level

2nd/Top Floor