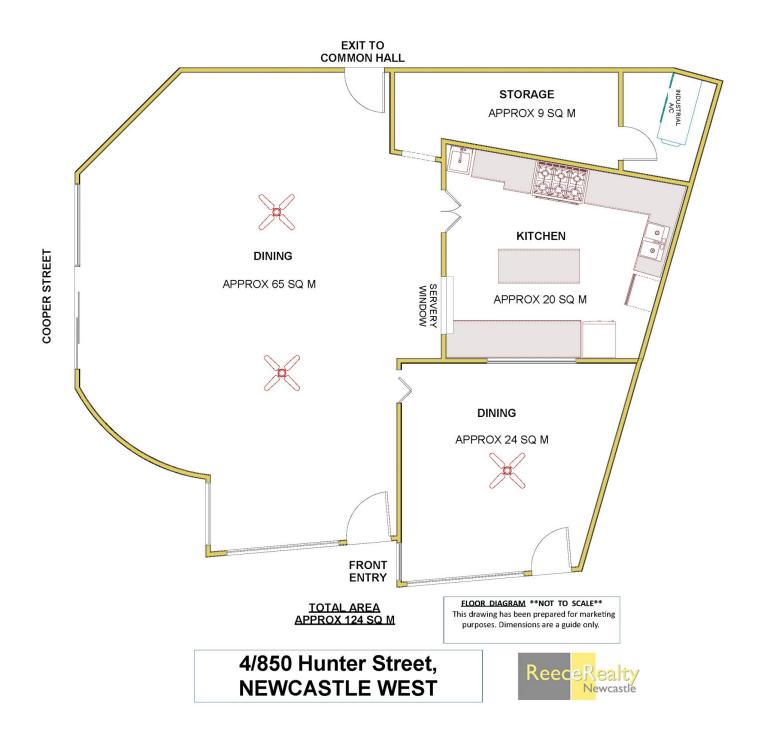

## 4/850 Hunter Street Newcastle West NSW

Take this opportunity to rent a fully set up restaurant with strong clientele base acquired over 23 years of trading as the II Volcano.

Floor space of the premises totals approximately 124m2 with an open dining area of 65m2, a private dining/meeting room with an area of 24m2, kitchen and storage. Full professional fit out includes industrial air conditioning and the kitchen comprises of stainless service areas, dual gas stoves, commercial dishwasher, fridges and freezers plus service chattels required to run a busy restaurant.

Located in a strata complex of seven lots including of an even mix of retail and offices with high exposure position facing Hunter Street, next to the transport interchange and Wilson Parking - The Store, allowing ample parking 24/7. Surrounded by commercial & new residential high rise Building Size: 124 sqm