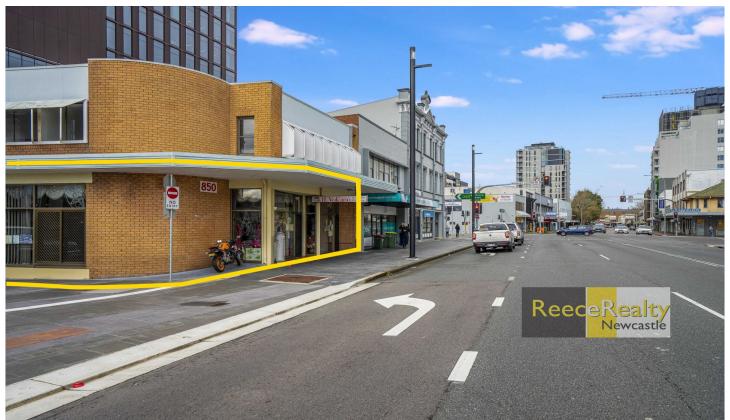

## 4/850 Hunter Street Newcastle West NSW

Take this opportunity to rent a fully set up restaurant with strong clientele base acquired over 23 years of trading as the II Volcano.

Floor space of the premises totals approximately 124m2 with an open dining area of 65m2, a private dining/meeting room with an area of 24m2, kitchen and storage. Full professional fit out includes industrial air conditioning and the kitchen comprises of stainless service areas, dual gas stoves, commercial dishwasher, fridges and freezers plus service chattels required to run a busy restaurant.

Located in a strata complex of seven lots including of an even mix of retail and offices with high exposure position facing Hunter Street, next to the transport interchange and Wilson Parking - The Store, allowing ample parking 24/7. Surrounded by commercial & new residential high rise Building Size: 124 sqm