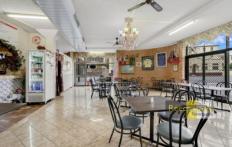

## 4/850 Hunter Street Newcastle West NSW

Take this opportunity to rent a fully set up restaurant with strong clientele base acquired over 23 years of trading as the II Volcano.

Floor space of the premises totals approximately 124m2 with an open dining area of 65m2, a private dining/meeting room with an area of 24m2, kitchen and storage. Full professional fit out includes industrial air conditioning and the kitchen comprises of stainless service areas, dual gas stoves, commercial dishwasher, fridges and freezers plus service chattels required to run a busy restaurant.