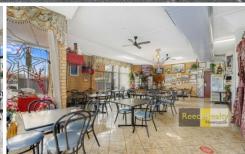

## 4/850 Hunter Street Newcastle West NSW

Take this opportunity to rent a fully set up restaurant with strong clientele base acquired over 23 years of trading as the II Volcano.

Floor space of the premises totals approximately 124m2 with an open dining area of 65m2, a private dining/meeting room with an area of 24m2, kitchen and storage. Full professional fit out includes industrial air conditioning and the kitchen comprises of stainless service areas, dual gas stoves, commercial dishwasher, fridges and freezers plus service chattels required to run a busy restaurant.