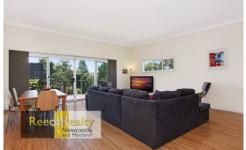

Living room has utilised the eastern aspect enjoying cool summer breezes and warm morning sun.

In the large open living area is a combined kitchen, dining room and comfortable sitting area with direct access to your large deck with privacy screen.