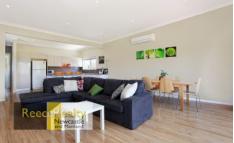

Living room has utilised the eastern aspect enjoying cool summer breezes and warm morning sun.

In the large open living area is a combined kitchen, dining room and comfortable sitting area with direct access to your large deck with privacy screen.