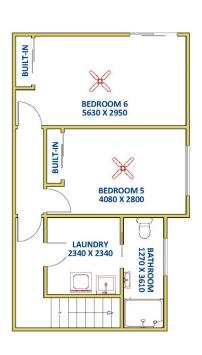

All bedrooms are generous & have ceiling fans and built in wardrobes. The master bedroom features an ensuite and walk-in wardrobe. On the entry level you will find four bedrooms with a fifth plus the guest bedroom/rumpus downstairs.

5 P 3 P

**Price**: \$240 per week

**View**: https://www.reecerealty.com.au/lease/nsw/newca stle-region/waratah-west/residential/house/75185

95

Melissa Reece 02 4950 2025

**Ground Level** 

TOTAL LIVING AREA APPROX 51 SQ M