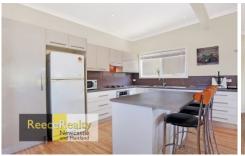

Living room has utilised the eastern aspect enjoying cool summer breezes and warm morning sun.

In the large open living area is a combined kitchen, dining room and comfortable sitting area with direct access to your large deck with privacy screen.