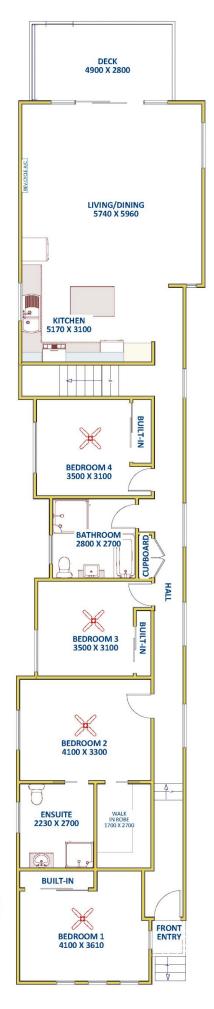

All bedrooms are generous & have ceiling fans and built in wardrobes. The master bedroom features an ensuite and walk-in wardrobe. On the entry level you will find four bedrooms with a fifth plus the guest bedroom/rumpus downstairs.

Living room has utilised the eastern aspect enjoying cool summer breezes and warm morning sun.

In the large open living area is a combined kitchen, dining room and comfortable sitting area with direct access to your large deck with privacy screen.

> 47 Lorna Street, WARATAH

FLOOR\_DIAGRAM

\*\*NOT TO SCALE\*\*

This drawing has been prepared for marketing purposes.

Dimensions are a guide only.

First Level

TOTAL LIVING AREA APPROX 165 SQ M