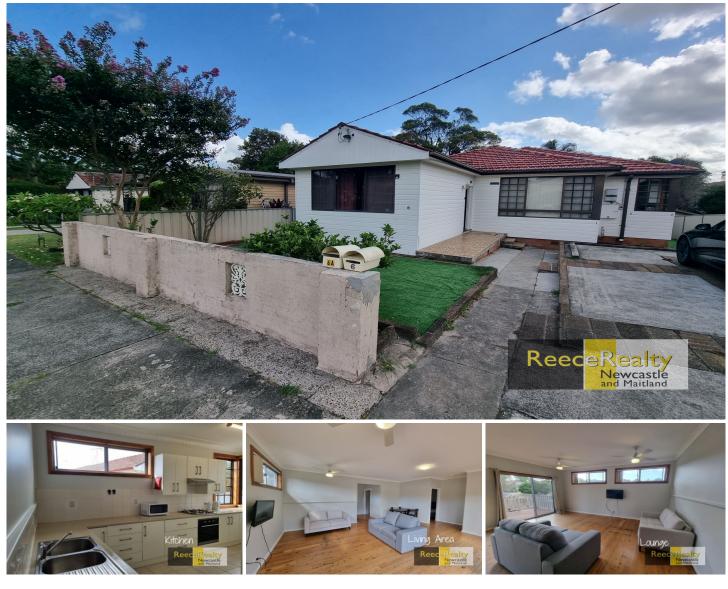

## 6 Coronation Street Waratah West NSW

Ideal location, walking distance to Newcastle University and Mater Hospital. Close to Shopping Centers and Public Transport.

This well-presented 6 bedroom student accommodation property has open plan living with a modern kitchen, light and airy lounge/ dining area backing onto a large back deck, two shared modern bathrooms and internal laundry.