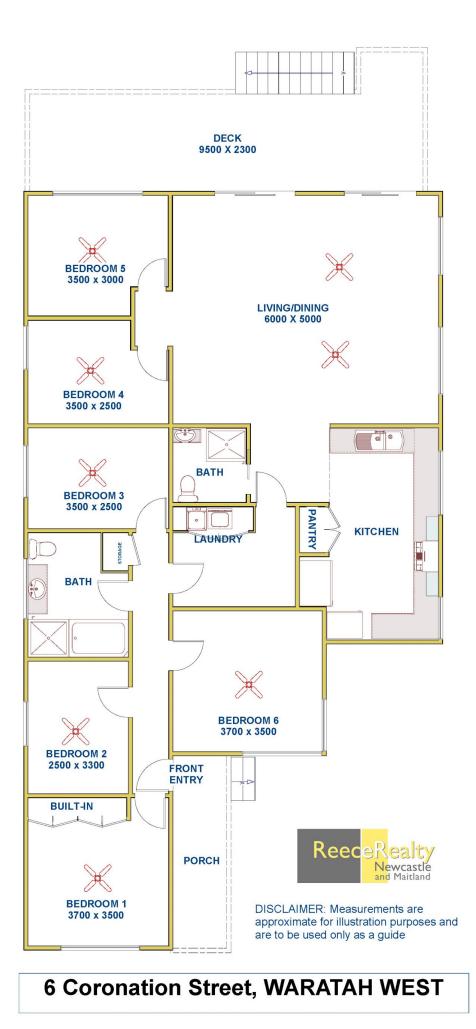

## 6 Coronation Street Waratah West NSW

Ideal location, walking distance to Newcastle University and Mater Hospital. Close to Shopping Centers and Public Transport.

This well-presented 6 bedroom student accommodation property has open plan living with a modern kitchen, light and airy lounge/ dining area backing onto a large back deck, two shared modern bathrooms and internal laundry.