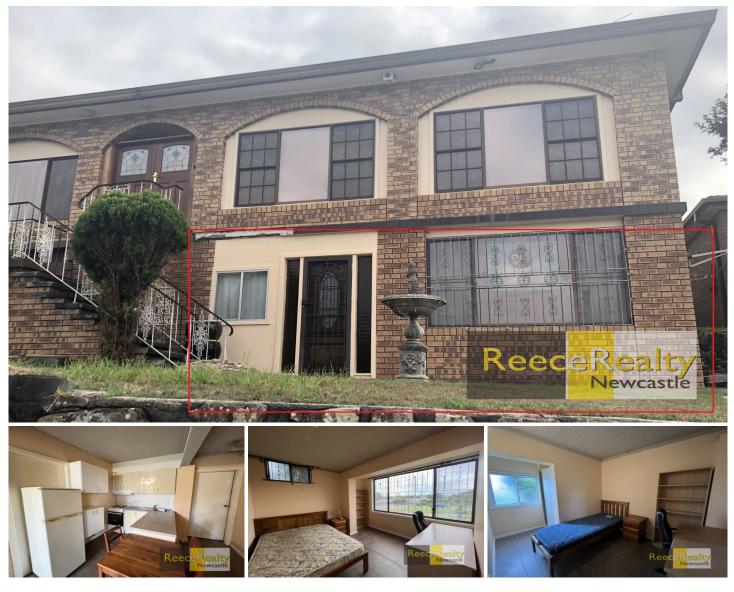

## 1/167 Elermore Parade Wallsend NSW

This cosy unit features three bedrooms, open plan lounge/ dining and kitchen with a ensuite style bathroom and separate laundry.

Fully furnished and close to Newcastle University, shops and transport. Ideal for workers or students.

\*\* water included

\*\* Internet included as a complimentary service but quality may vary

View : https://www.reecerealty.com.au/lease/nsw/newca stle-region/wallsend/residential/unit/7518474

Melissa Reece 02 4950 2025