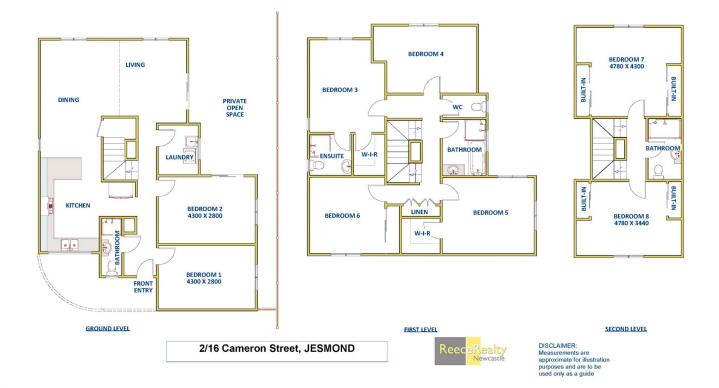

## 2/16 Cameron Street Jesmond NSW

Purpose built 8 bedroom student house. Each bedroom is equipped with a timber desk, built in wardrobe, bar fridge, air-conditioner, both cabled and wireless internet. Modern facilities include 3 bathrooms, spacious kitchen with dishwasher and large lounge/ dining area complete with air-conditioning. Just a 5 minute walk from Newcastle University, transport and Jesmond shopping centre.