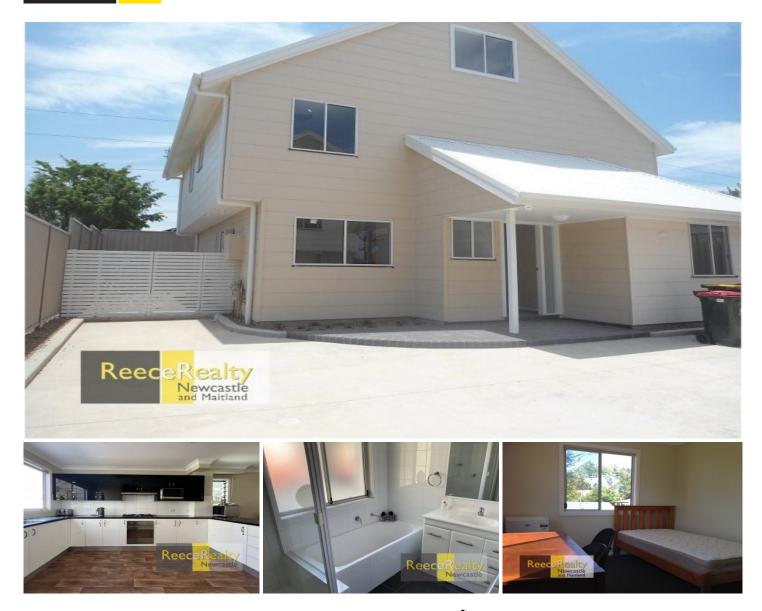

## 2/16 Cameron Street Jesmond NSW

Purpose built 8 bedroom student house. Each bedroom is equipped with a timber desk, built in wardrobe, bar fridge, air-conditioner, both cabled and wireless internet. Modern facilities include 3 bathrooms, spacious kitchen with dishwasher and large lounge/ dining area complete with air-conditioning. Just a 5 minute walk from Newcastle University, transport and Jesmond shopping centre.

## \*\*\*Sorry no pets\*\*\*

\*\*Note - the room's rent includes electricity and water usage\*\*

Internet is provided at the property as a complimentary utility. It should be noted that its reliability, speed or availability cannot be guaranteed.

## 8 🎮 4 🏪

Price : \$290 per week

View : https://www.reecerealty.com.au/lease/nsw/newca stle-region/jesmond/residential/house/7515421

Melissa Reece 02 4950 2025