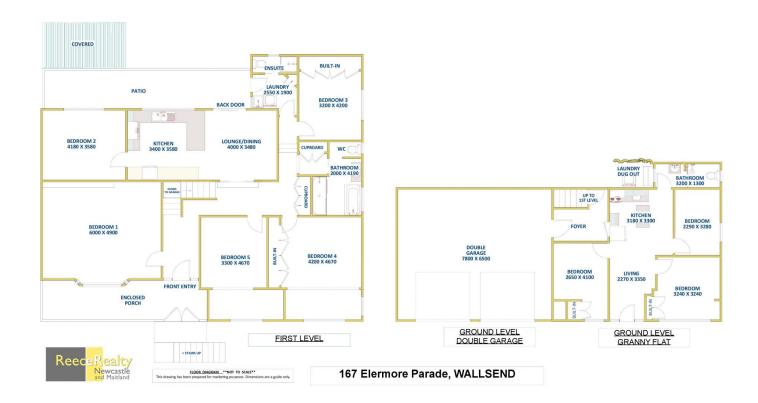

## 167 Elermore Parade Wallsend NSW

This high set brick and tile five bedroom property with its three bedroom granny flat and double garage is ready for a new owner.

Presently used as a home with tenants, the owner enjoys a passive income. There is an opportunity to gain a \$50,000 plus rental income a year. If you are needing a family home in a highly sought after area, this property can be easily modified to suit, bringing it back to the original specifications with its open plan design. Keeping the granny flat would create dual family living or continue receiving a weekly rental income.

Downstairs is a three bedroom, self-contained granny flat, popular with University students. Bedrooms are a good size with furnishings and kitchen facilities allowing easy use with private bathroom facilities.