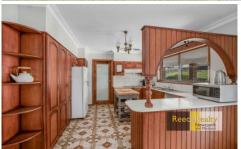

Downstairs is a three bedroom, self-contained granny flat, popular with University students. Bedrooms are a good size with furnishings and kitchen facilities allowing easy use with private bathroom facilities.