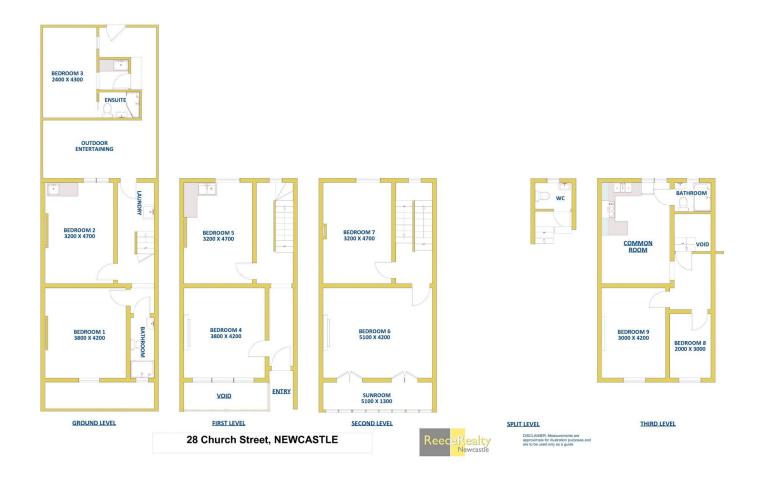

## 28 Church Street Newcastle NSW

This practical property which has been recently renovated features 8 bedrooms, modern kitchen/living space and 2 bathrooms. Five rooms have their own kitchenette, queen bed, wardrobe, desk, chair. Two rooms have queen bed, desk, chair, mini bar fridge and wardrobe. This property is located right in the heart of Newcastle CBD with a short walk to the beach, public transport, shops and Newcastle Universities NuSpace Campus. Sorry no pets.