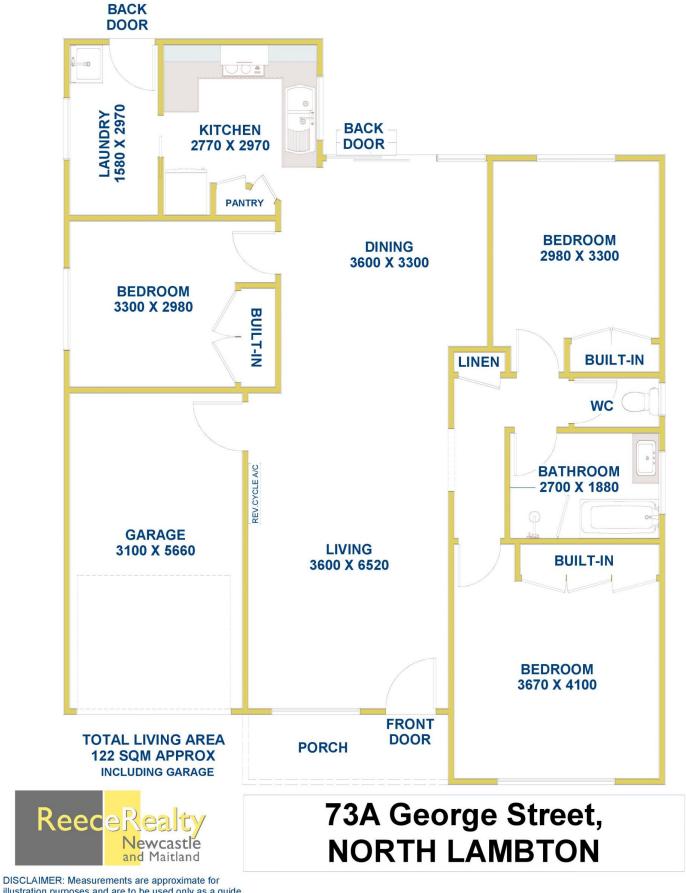

## 73a George Street North Lambton NSW

Located in the highly desirable suburb of North Lambton, this tidy brick and tile three bedroom home offers low maintenance comfort in close proximity to schools, parks, shopping and all the services required for convenient living. Entry is into the generous open plan lounge/dining area with reverse cycle air conditioning and flows through to the kitchen at the back. Glass sliding doors add light and a view to the neat back yard. The kitchen offers plenty of cupboard and bench space, stainless steel oven, ceran cooktop and entry into the large internal laundry is from here.

One bedroom adjoins the kitchen while two bedrooms, bathroom and separate WC are off the hall to the right and can be closed off for privacy and more effective heating/cooling. All three bedrooms are carpeted and have built-in cupboards. The contemporary bathroom includes a separate bath, shower and vanity.