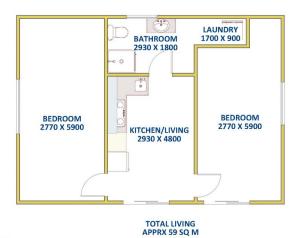

## 24 Wilkinson Avenue Birmingham Gardens NSW

Modern fully furnished student house with large amounts of air conditioned living space, 2 modern bathrooms and a kitchen with modern appliances. Each bedroom includes desk, chair, double bed and a free standing wardrobe. Located close to Jesmond Shopping Centre, Public Transport and Newcastle University. Sorry no pets.