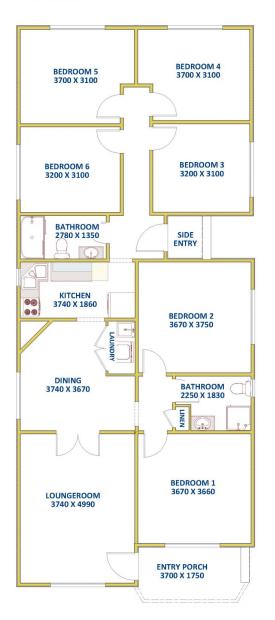

## 24 Wilkinson Avenue Birmingham Gardens NSW

Modern fully furnished student house with large amounts of air conditioned living space, 2 modern bathrooms and a kitchen with modern appliances. Each bedroom includes desk, chair, double bed and a free standing wardrobe. Located close to Jesmond Shopping Centre, Public Transport and Newcastle University. Sorry no pets.