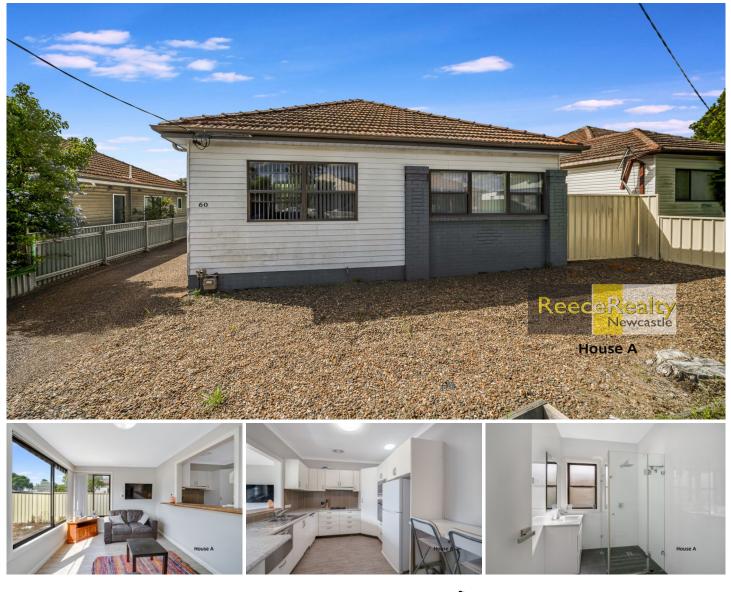

## 60 Wilkinson Avenue Birmingham Gardens NSW

Well-presented property in a great location 4 bedroom fully furnished student share house is in close proximity to Newcastle University, shops and public transport. All bedrooms have built-in robes, double beds, ceiling fan a desk, chair and lamp. Sorry no pets.

\*\*Rent includes Electricity and Water\*\*

Internet is provided at the property as a complimentary utility, for the use of students studies only and its reliability, speed or availability cannot be guaranteed.

## 10 🎮 4 🚝

- Price : \$230 per week
- Land Size : 594 sqm View : https://ww

: https://www.reecerealty.com.au/lease/nsw/n ewcastle-region/birmingham-gardens/reside ntial/house/7425134

Melissa Reece 02 4950 2025