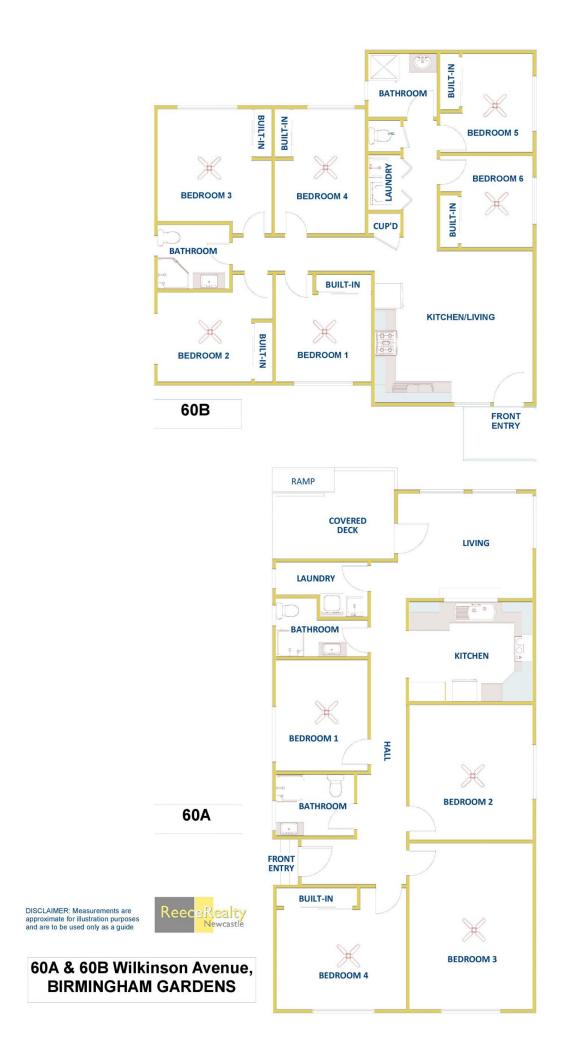

## 60 Wilkinson Avenue Birmingham Gardens NSW

Well-presented property in a great location 4 bedroom fully furnished student share house is in close proximity to Newcastle University, shops and public transport. All bedrooms have built-in robes, double beds, ceiling fan a desk, chair and lamp. Sorry no pets.

## 10 🎮 4 🚝

- Price : \$230 per week
- Land Size : 594 sqm View : https://ww

: https://www.reecerealty.com.au/lease/nsw/n ewcastle-region/birmingham-gardens/reside ntial/house/7425134

Melissa Reece 02 4950 2025